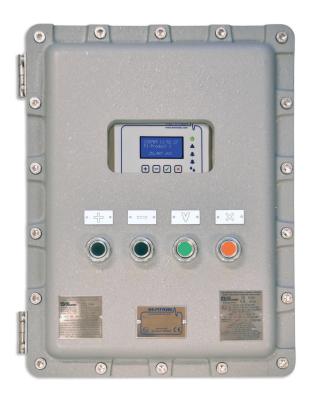

## FEATURES

- EExD Zone 1 Protection
- 🕼 II 2G Ex d IIB+H2 T5 Gb
- Suitable for all Kemtrak 007 series instruments
- Complete control of instrument

The Kemtrak EExD hazardous area enclosure allows the installation of Kemtrak 007 series process analyzers in potentially explosive atmospheres.

The analyzer front panel and display are viewed through the built in window. Four certified external push-buttons allow complete operation of the instrument without the need to open the enclosure.

All Kemtrak products use fiber optics to transmit ultralow power cold light generated from a high performance LED light source within the instrument to an inline sensor assembly where the measurement takes place.